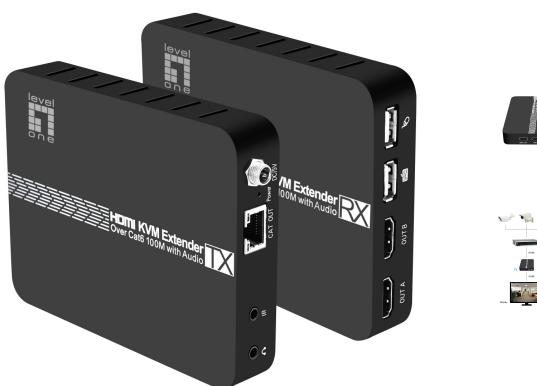

# HVE-8110, HDMI over Cat.6 Extender kit 4K,100 Meter, USB extension

# **Short Description**

• Transmission distance of up to 100m for 4k2k resolution, over single CAT6 cable.

- Simple Plug and Play installation.
- Bi-Directional IR pass through.
- Smart EDID management.
- USB connector for Keyboard and Mouse
- Transmission distance of up to 50 m, over single CAT.5E cable

## **Description**

The LevelOne HDMI Extender offers a ground-breaking solution for long range HDMI deployments, extending the range of Ultra HD signal broadcasts up to 100 metres from the source. Featuring both a transmitter and a receiver, signals are distributed over Ethernet cables, providing a crystal-clear, high-definition signal without the expense of using optical fiber.LevelOne HDMI Extender also supports both HDCP 1.4 and 2.2 which is sufficient to cover majority of HDMI devices. (Source and devices are needs to be same HDCP version) The integrated USB connection enable KVM functions