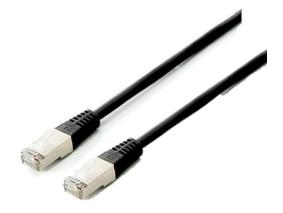

# 605696 Cat.6A Platinum S/FTP Patch Cable, 10m , Black

**Product Images** 

1 1/27/23

## **Additional Information**

Approval and complianceRoHS, 3PConductor materialCopperConductor size (AWG)26AWGJacket materialLSZHCategoryCat.6AFlat cableNo

| Shielded               | Yes                     |
|------------------------|-------------------------|
| Product weight (kg)    | 0,384                   |
| Cable length           | 10m                     |
| Color                  | Black                   |
| EAN                    | 4015867163290           |
| Model number           | 605696                  |
| Package contents       | 605696                  |
| Cable Length           | 10m                     |
| Shielding              | S/FTP                   |
| Connector 1            | RJ45 male               |
| Connector 2            | RJ45 male               |
| Dimensions (W x D x H) | 8.34 x 11.68 x 10000 mm |