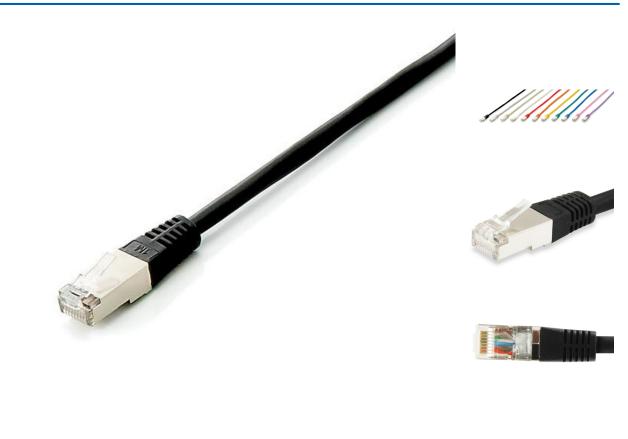

# 605696 Cat.6A Platinum S/FTP Patch Cable, 10m , Black

**Product Images** 

1 1/27/23

### **Short Description**

- 1. 4 x 2 AWG 26/7
- 2. 500MHz performance Bandwidth
- 3. Transmission: 10Gbit
- 4. Suitable for PoE, PoE+, PoE++
- 5. Stranded bare copper conductor
- 6. Foil and braid shield Reduces EMI/RFI interference
- 7. PIMF (Pairs in metal Foil)
- 8. Molded boot with Strain relief
- 9. RoHS compliant
- 10. Low Smoke Zero Halogen (LSZH/LSOH)
- 11. with 3P certificate and UL listed
- 12. Compliant with ISO/IEC 11801 and EN 50173

#### Description

Cat.6A Pro S/FTP Patch Cord is composed of preeminent materials and fully-examined to Cat.6A Platinum S/FTP Patch Cord is composed of preeminent materials and fully-examined to conform with industrial standards. Offering higher bandwidth and better signal-to-noise margin, the Cat.6A cable is able to deliver ultrahigh and error-free performance in the most demanding network environments, specially for 10G application.