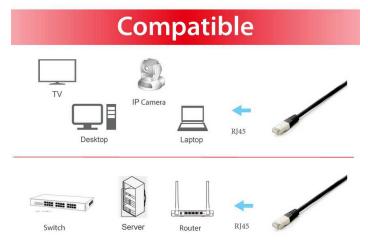

#### Description

Cat.6A Pro S/FTP Patch Cord is composed of preeminent materials and fully-examined to Cat.6A Platinum S/FTP Patch Cord is composed of preeminent materials and fully-examined to conform with industrial standards. Offering higher bandwidth and better signal-to-noise margin, the Cat.6A cable is able to deliver ultrahigh and error-free performance in the most demanding network environments, specially for 10G application.