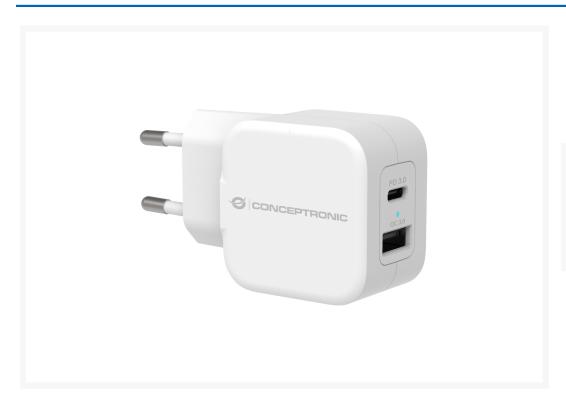

# ALTHEA09W 2-Port 20W USB PD Charger

## **Short Description**

- 1. USB Power Delivery (PD) 3.0 technology with quick charge function
- 2. USB-C output: DC 5V/3A, 9V/2.22A, 12V/1.67A
- 3. USB-A output: DC 3.6-6V/3A, 6-9V/2A, 9-12V/1.5A (QC 3.0)
- 4. Total power: 20W
- 5. Protected against overload, short circuiting and overheating
- 6. Charges Nintendo Switch, iPad, iPhone, Samsung Galaxy Note and other USB PD compatible devices

### **Description**

The ALTHEA09W USB charger offers efficient and fast charging, featuring a USB Type-C port with Power Delivery (PD) technology that automatically detects and charges devices such as Nintendo Switch, iPad, iPhone, Samsung etc., at up to 20W speed. The charger is protected against overload, short circuiting and overheating, and with a compact and light-weight design, it is a great travel device and daily companion.