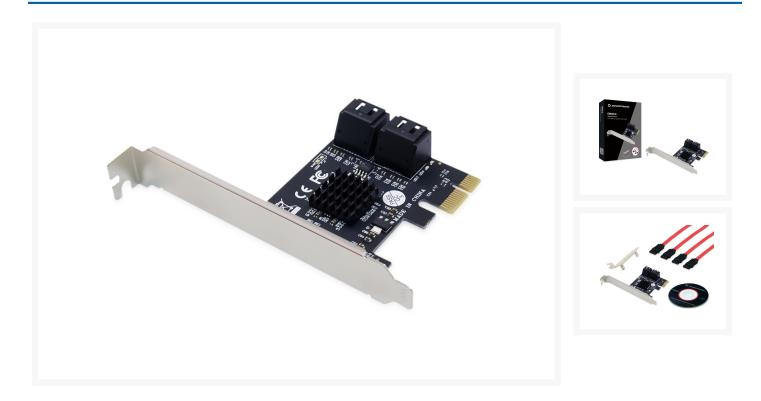

### **Product Images**

#### **Description**

This 4-Port SATA PCIe Adapter uses the high performance chip (Marvell 88se9215) to extend 4 SATA Ports. Each Serial ATA port supports transmission speeds up to 6Gbps, and has backward compatibility to legacy SATA 1.5Gbps or 3Gbps drives.