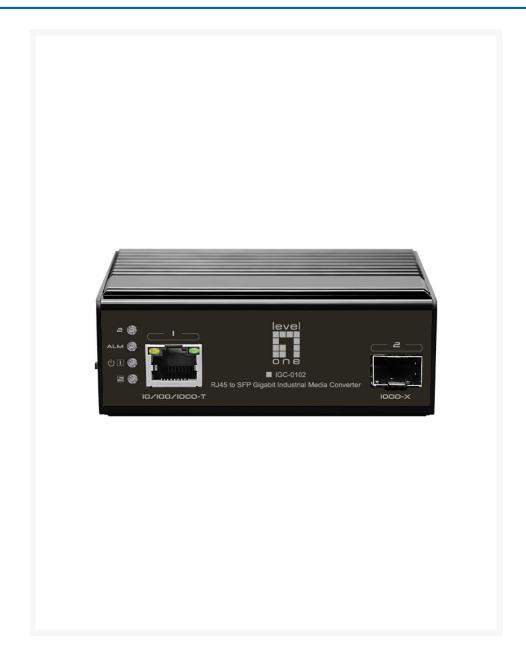

# IGC-0102, RJ45 to SFP Gigabit Industrial Media Converter, -40°C to 75°C

### **Short Description**

- 10/100/1000Mbps wire speed transmission and reception
- -40°C to 75°C operating temperature range
- 6KV surge protection level on each port
- ESD and surge protection
- Supports DDMI SFP transceiver
- Supports DIN-rail installation

### **Description**

This IGC-0102 is designed for Security, Transportation and Telco application to extend your network distances. With its multi-purpose design, it can also be used for Din-Rail or wall-mounted. It is an ideal unit for IP surveillance, traffic monitoring and Security application in critical environment. It can tolerate -40°C to 75°C in harsh environment to perform a reliable network.