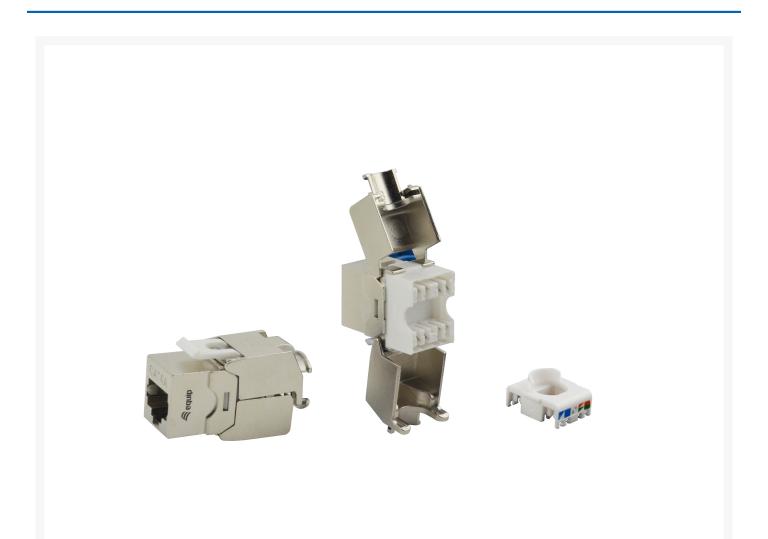

# 767222 Cat.6A Shielded Keystone Jack Toolfree

### **Short Description**

- 1. Gold Flash Contact
- 2. Cable Wire Gauge: 23AWG ~ 26AWG
- 3. LSA Connector

- 4. IDC T568A/T568B Color Coded
- 5. Shielded
- 6. Class E according to ISO/IEC 11801 and EN50173
- 7. Selling Unit: 8pcs/Pack

## Description

The equip® Keystone Jack is the essential component for a reliable cabling system. Composed of preeminent materials, the keystone jacks are thoroughly examined to meet or surpass the industrial standards. Fitting to the faceplates, wall-mount outlets, and patch panels, the keystone jacks offer a flexible connection for the Cat.6A cabling installation.