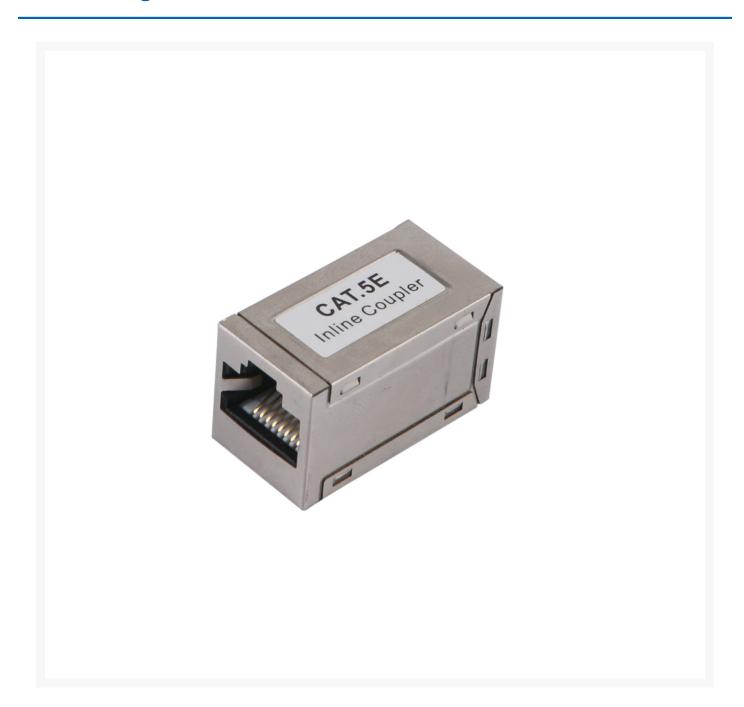

### **Short Description**

- 1. Pin configuration: 1:1
- 2. Gold Flash Contact
- 3. Shielded
- 4. RJ45 Jack x 2

### **Description**

The equip® Inline Coupler features two RJ45 jacks, designed to bridge two RJ45 cables together. The connector is fully shielded and with gold flash contact to guarantee an error-free Cat.5e cabling system.