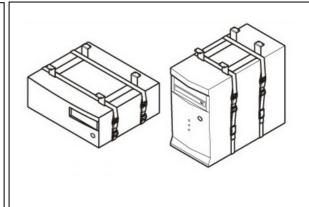

## Simple and effective CPU Holder

For permanent assembly under the desk, Suitable for both horizontal and vertically installed PC's.

Rigid structure with a unique, patented strap catch, which holds your CPU securely under your desk. CPU is fixed 60 mm below desk. The clearance between bracket and the desk underside is 55 mm.

Belt circumference: 1500

Part Code: KLS-LFIX01HY

Enhancements to help you achieve maximum performance & comfort from all your IT systems.

Hypertec Ltd t: 0870 243 5603 f: 0870 243 5604 e: info@hypertec.co.uk w: www.hypertec.co.uk