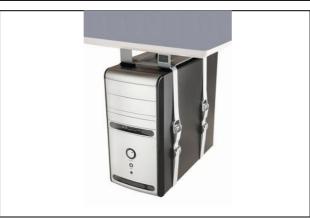

## Simple and effective CPU Holder

For permanent assembly under the desk, Suitable for both horizontal and vertically installed PC's.

Rigid structure with a unique, patented strap catch, which holds your CPU securely under your desk. CPU is fixed 60 mm below desk. The clearance between bracket and the desk underside is 55 mm.

Belt circumference: 1500

Part Code: KLS-LFIX01HY

Enhancements to help you achieve maximum performance & comfort from all your IT systems.

Hypertec Ltd t: 0870 243 5603 f: 0870 243 5604 e: info@hypertec.co.uk w: www.hypertec.co.uk