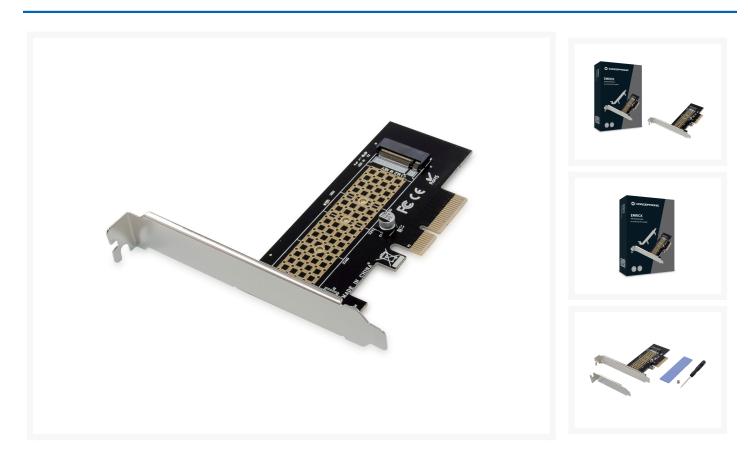

# EMRICK05B M.2 NVMe SSD PCIe Adapter

#### **Short Description**

- 1. Compliant with PCI Express Specification Revision 3.0
- 2. Support M.2 PCIe NVMe SSD including 2230, 2242, 2260, and 2280 drives
- 3. Support M Key and B+M Key M.2 SSD
- 4. Simple Plug and Play installation
  - \* NOT compatible with B Key M.2 PCI x2 SSD or B Key M.2 SATA SSD

## **Description**

This M.2 NVMe SSD PCIe Adapter connects directly to the motherboard, and features ultra-fast PCIe 3.0 X4 lanes which transmit bandwidth up to 32GT/S. It also supports the majority of M.2 key M SSD drive sizes. This adapter improves system speed, and will enhance the efficiency of office and entertainment equipment.