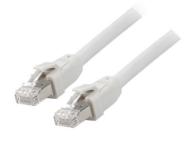

## 608010 Cat 8.1 S/FTP Patch Cable, LSOH, Grey color , 1.0m

**Product Images** 

Cat 8.1 Ethernet Cable offer Premium Speed up to 40Gbps for <u>High Speed</u> Gaming devices

## **Additional Information**

| Approval and compliance | ROHS            |
|-------------------------|-----------------|
| Conductor material      | Copper          |
| Conductor size (AWG)    | 24AWG           |
| Jacket material         | LSZH            |
| Category                | Cat 8.1         |
| Flat cable              | No              |
| Shielded                | Yes             |
| Product weight (kg)     | 0,0856          |
| Cable length            | 1m              |
| Color                   | Grey            |
| EAN                     | 4015867223383   |
| Model number            | 608010          |
| Package contents        | 608010          |
| Cable Length            | 1.0m            |
| Shielding               | S/FTP           |
| Connector 1             | RJ45 male       |
| Connector 2             | RJ45 male       |
| Dimensions (W x D x H)  | 8 x 8 x 1000 mm |