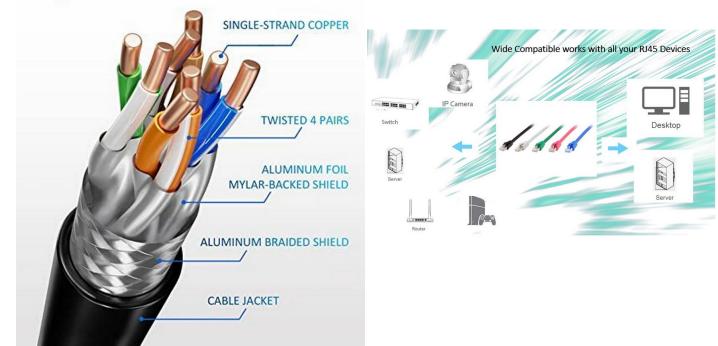

## **Short Description**

- 1. 4x 2 AWG 24/7
- 2. Gold Plated Connectors for high signal quality
- 3. Stranded bare copper conductor
- 4. Foil and braid shield reduces EMI/RFI interference
- 5. PIMF (pairs in metal foil)
- 6. 2000 MHz transmission Bandwidth
- 7. Transmission: 25Gbit, 40Gbit
- 8. interference PoE++ compatible
- 9. RoHS compliant
- 10. Low Smoke Zero Halogen (LSZH/LSOH)
- 11. Compliant with ISO/IEC 11801 and EN 50173

The equip® Cat 8.1 S/FTP Patch Cord is composed of preeminent materials and fully-examined to conform with industrial standards. Offering higher bandwidth and better signal-to-noise margin, the Cat 8.1 cable is able to deliver ultrahigh and error-free performance in the most demanding network environments, specially for 40G application.