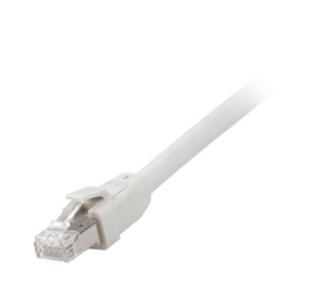

## 608010 Cat 8.1 S/FTP Patch Cable, LSOH, Grey color , 1.0m

**Product Images** 

Cat 8.1 Ethernet Cable offer Premium Speed up to 40Gbps for <u>High Speed</u> Gaming devices