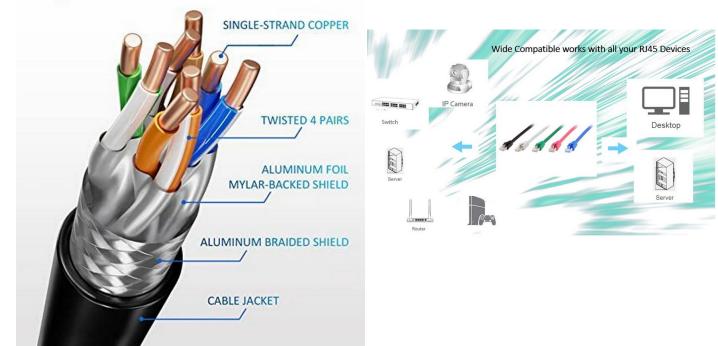

## 608017 Cat 8.1 S/FTP Patch Cable, LSOH, Grey color , 0.5m

**Product Images** 

Cat 8.1 Ethernet Cable offer Premium Speed up to 40Gbps for <u>High Speed</u> Gaming devices

## **Short Description**

- 1. 4x 2 AWG 24/7
- 2. Gold Plated Connectors for high signal quality
- 3. Stranded bare copper conductor
- 4. Foil and braid shield reduces EMI/RFI interference
- 5. PIMF (pairs in metal foil)
- 6. 2000 MHz transmission Bandwidth
- 7. Transmission: 25Gbit, 40Gbit
- 8. interference PoE++ compatible
- 9. RoHS compliant
- 10. Low Smoke Zero Halogen (LSZH/LSOH)
- 11. Compliant with ISO/IEC 11801 and EN 50173

The equip® Cat 8.1 S/FTP Patch Cord is composed of preeminent materials and fully-examined to conform with industrial standards. Offering higher bandwidth and better signal-to-noise margin, the Cat 8.1 cable is able to deliver ultrahigh and error-free performance in the most demanding network environments, specially for 40G application.