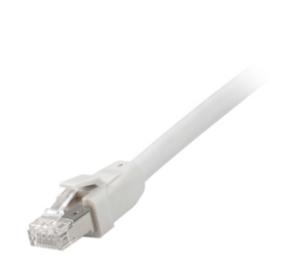

## 608017 Cat 8.1 S/FTP Patch Cable, LSOH, Grey color , 0.5m

**Product Images** 

Cat 8.1 Ethernet Cable offer Premium Speed up to 40Gbps for <u>High Speed</u> Gaming devices

The equip® Cat 8.1 S/FTP Patch Cord is composed of preeminent materials and fully-examined to conform with industrial standards. Offering higher bandwidth and better signal-to-noise margin, the Cat 8.1 cable is able to deliver ultrahigh and error-free performance in the most demanding network environments, specially for 40G application.