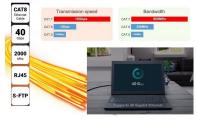

## **Short Description**

- 1. 4x 2 AWG 24/7
- 2. Gold Plated Connectors for high signal quality
- 3. Stranded bare copper conductor
- 4. Foil and braid shield reduces EMI/RFI interference
- 5. PIMF (pairs in metal foil)
- 6. 2000 MHz transmission Bandwidth
- 7. Transmission: 25Gbit, 40Gbit
- 8. interference PoE++ compatible
- 9. RoHS compliant
- 10. Low Smoke Zero Halogen (LSZH/LSOH)
- 11. Compliant with ISO/IEC 11801 and EN 50173

The equip® Cat 8.1 S/FTP Patch Cord is composed of preeminent materials and fully-examined to conform with industrial standards. Offering higher bandwidth and better signal-to-noise margin, the Cat 8.1 cable is able to deliver ultrahigh and error-free performance in the most demanding network environments, specially for 40G application.