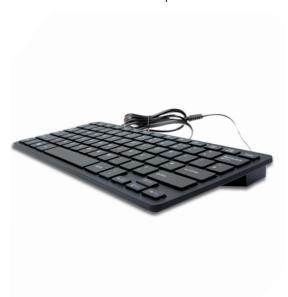

# Piano II USB

USB compact keyboard

#### Key Features and Benefits

Compact Size: Space-saving design that easily fits into any workspace.

Stable USB Connection: Provides a reliable and fast connection for uninterrupted typing.

Ergonomic Layout: Helps reduce wrist strain during prolonged typing sessions.

Portable

Lightweight