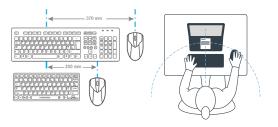

## **Keyboard Ergonomics**

### Reasons to Buy

**Saves Your Space:** Compact size makes it easy for you to maximize your workspace.

**Keeps You Connected:** A reliable USB connection ensures you work without any interruptions.

standivarius