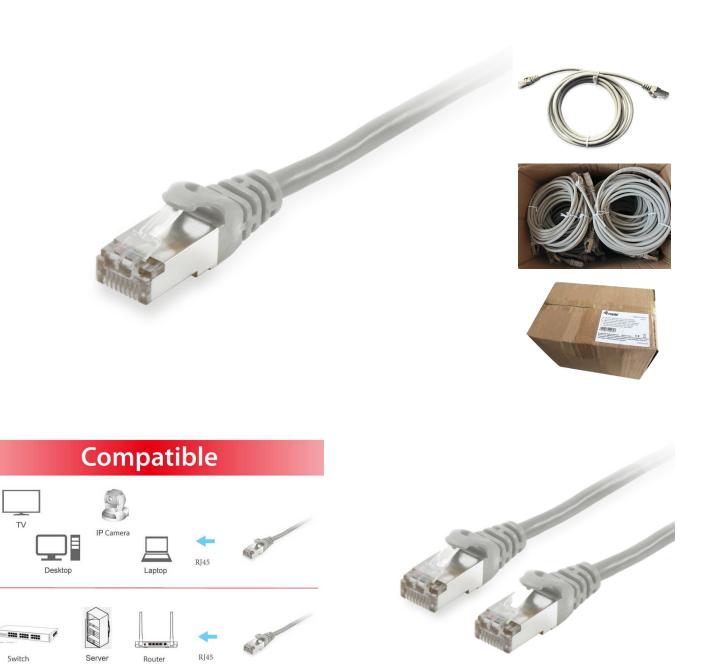

## 635506 Cat.6 S/FTP Patch Cable, 10.0m, 9pcs/set

**Product Images** 

1

## **Short Description**

- 1. 4 x 2 AWG 28/7
- 2. 250MHz performance Bandwidth
- 3. Suitable for PoE, PoE+
- 4. Stranded bare copper conductor
- 5. Foil and braid shield Reduces EMI/RFI interference
- 6. PIMF (Pairs in metal Foil)
- 7. Molded boot with Strain relief
- 8. RoHS compliant
- 9. Low Smoke Zero Halogen (LSZH/LSOH)
- 10. Compliant with ISO/IEC 11801 and EN 50173
- 11. Bulk pack without zipper bag per piece
- 12. Quicker and easier to install
- 13. Selling Unit: 9pcs/set

## Description

The equip Cat.6 S/FTP Patch Cord is composed of high-quality materials and fully-examined to conform with industrial standards. Offering higher bandwidth and better signal-to-noise margin, the Cat.6 cable is able to deliver ultrahigh and error-free performance in the most demanding network environments.