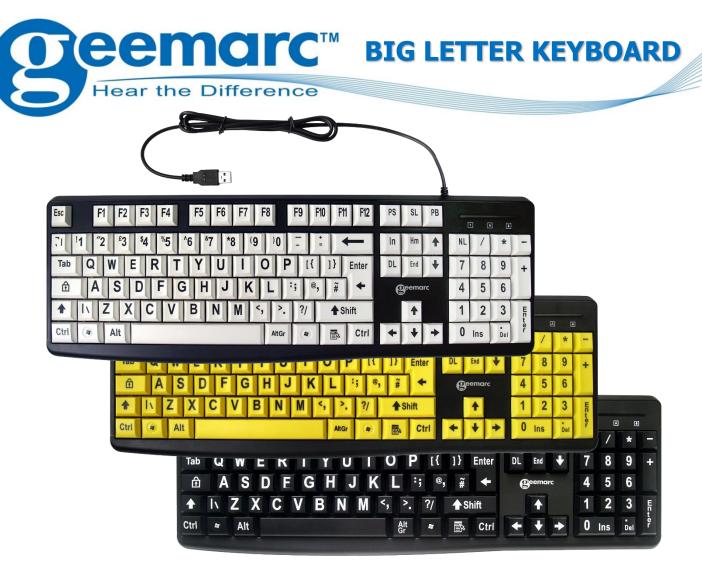

## DESCRIPTION

The Geemarc big key keyboard with large lettering offers a quality, yet inexpensive option for use with your computer.

Easy to install, the keyboard plugs straight into your computer via USB cable.

## **FEATURES**

- Comfortable use
- ➔ 105 keys enhanced Windows layout
- Plug and play
- USB connection
- → Large keys: 1,3 x 1,4 cm
- → Large, bold print for visual assistance: 1cm height
- High contrast
- → Dimensions: 44,5 x 14 x 3cm
- ➔ Available in English, French and German
- → Compatible with Windows 10 / 8 / 7 / Vista / XP
- → Colours available: White (with black lettering)
  - Yellow (with black lettering)
  - Black (with white lettering)