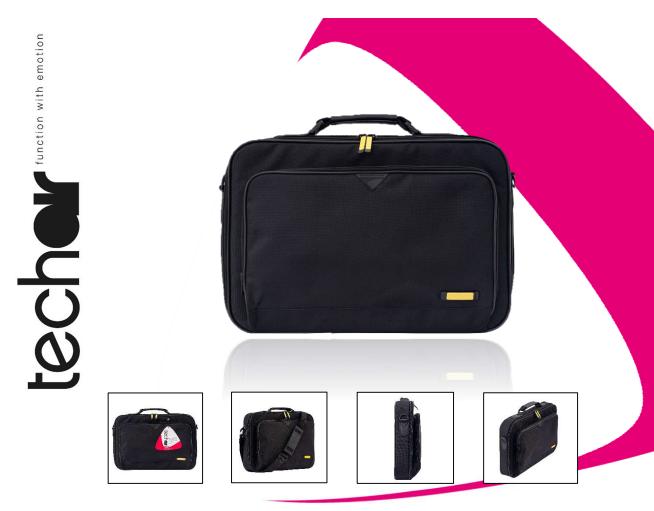

## Light weight and compact. This is function with emotion

You've got a hectic schedule and we've got the perfect bag for your notebook. It's got foam protection for all those little bumps and knocks on the way, it's lightweight and compact and its got classic good looks. What more can you ask for to function with emotion? Well, don't forget the lifetime warranty.

## Key features

Foam Protection Removable and adjustable shoulder strap Additional pockets for accessories Adaptable branding Lifetime Warranty Need more information? http://www.techair.co.uk/z0142.html

| Technical spec          |                |      |     |      |                                            |
|-------------------------|----------------|------|-----|------|--------------------------------------------|
| Partcode:               | TANZ0142       |      |     |      |                                            |
| Colour:                 | Black          |      |     |      |                                            |
| Number of compartments: | 1              |      |     |      |                                            |
| Number of pockets:      | 1              |      |     |      |                                            |
| EAN Code:               | 5060369674743  |      |     |      |                                            |
| Material:               | 600D Polyester |      |     |      | Bowman House, Bowman Court, Whitehill Lane |
| Compatibility:          | 14 - 15.6"     |      |     |      | Royal Wootton Bassett, SN4 7DB, UK         |
| Size Compartment        | 39.0           | 27.0 | 4.0 | (cm) |                                            |
| External dimensions     | 42.0           | 29.5 | 6.0 | (cm) | T +44 (0) 1672 519933                      |
| Form factor             | Briefcase      |      |     |      | logistics@techair.co.uk                    |
| Weight Kgs              | 0.69           |      |     |      | facebook.com/wearetechai                   |
| Warranty                | Lifetime       |      |     |      | techair.co.uk                              |