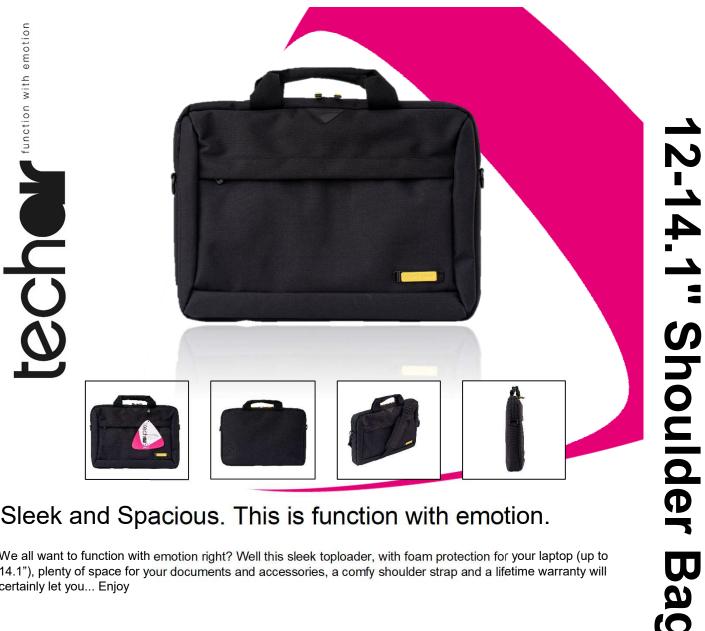

## Sleek and Spacious. This is function with emotion.

We all want to function with emotion right? Well this sleek toploader, with foam protection for your laptop (up to 14.1"), plenty of space for your documents and accessories, a comfy shoulder strap and a lifetime warranty will certainly let you ... Enjoy

## **Key features**

Foam Protection Removable and adjustable shoulder strap Zipped accessories pocket Dual carry handles Lifetime Warranty

**Need more information?** http://www.techair.co.uk/1212.html

| Technical spec          |                    |                                            |
|-------------------------|--------------------|--------------------------------------------|
| Partcode:               | TAN1212            |                                            |
| Colour:                 | Black              |                                            |
| Number of compartments: | 1                  |                                            |
| Number of pockets:      | 1                  |                                            |
| EAN Code:               | 5060369674767      |                                            |
| Material:               | 900D Polyester     | Bowman House, Bowman Court, Whitehill Lane |
| Compatibility:          | 12 - 14.1"         | Royal Wootton Bassett, SN4 7DB, UK         |
| Size Compartment        | 34.2 25.2 4.0 (cm) |                                            |
| External dimensions     | 36.0 26.5 5.0 (cm) | T +44 (0) 1672 519933                      |
| Form factor             | Shoulder Bag       | logistics@techair.co.uk                    |
| Weight Kgs              | 0.47               | facebook.com/wearetechair                  |
| Warranty                | Lifetime           | techair.co.uk                              |