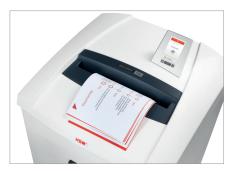

Intuitive operation and multilanguage menu selection via the high resolution 4,3" touch display. Relevant information such as operating modes and status reports are displayed. Consumable...

The separate media cutting unit with a waste container effortlessly shreds CDs/DVDs, credit and loyalty cards as well as floppy discs into small particles (2 x 2 mm). The shredded...