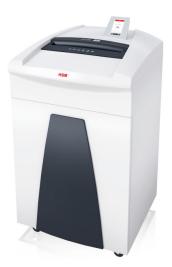

## HSM SECURIO P40i document shredder

Powerful data destruction with a high throughput performance. This document shredder impresses with its innovative IntelligentDrive motor and touch screen operating panel. Perfect for large working groups of up to fifteen people.

## **Product information**

The innovative IntelligentDrive motor and operating technology offers three operating modes. Either for a particularly quiet, normal or a up to 40 % higher performance data destruction