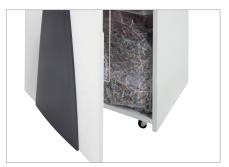

High level of user safety

User safety is paramount. A slight pressure on the safety element immediately stops the paper feed and prevents unintentional entry into the machine.

**Convenient emptying** 

Robust wooden cabinet with castors. After opening the door, the reusable collecting bag can be easily removed and emptied.