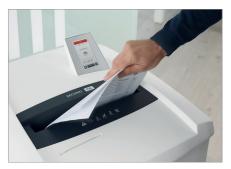

Automatic start/stop

The operation is very easy: the device starts automatically when fed paper and automatically stops after shredding is complete.

Anti-paper jam function

Intelligent paper jam prevention. The machine recognises very quickly if too much paper has been fed in and reacts autonomously.