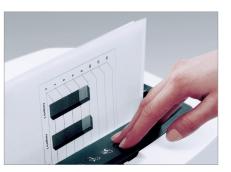

High level of user safety

User safety is paramount. A slight pressure on the safety element immediately stops the paper feed and prevents unintentional entry into the machine.

**Convenient emptying** 

Robust wooden cabinet with castors. After opening the door, the reusable collecting bag can be easily removed and emptied.