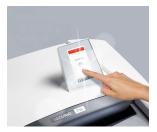

Intuitive operation and multilanguage menu selection via the high resolution 4,3" touch display. Relevant information such as operating modes and status reports are displayed. Consumable...

The separate media cutting unit with a waste container effortlessly shreds CDs/DVDs, credit and loyalty cards as well as floppy discs into small particles (2 x 2 mm). The shredded...