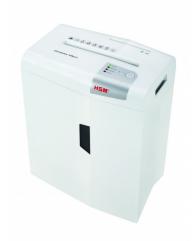

## **HSM** shredstar X6pro document shredder

Reliable and user-friendly particle cut document shredder with the highest security level in the shredstar line. With a separate CD cutting unit for use at the workplace.

#### **Technical data**

| Order number:                      | 1046811              | Intake width:                       | 220 mm                                                 |
|------------------------------------|----------------------|-------------------------------------|--------------------------------------------------------|
| EAN                                | 4026631059589        | Container volume /                  | 20                                                     |
| Cutting type:                      | particle cut         | collecting:                         |                                                        |
| Cutting size:                      | 2 x 15 mm            | Collection volume in sheets (80 g): | 255                                                    |
| Security level (DIN 66399):        | E-2 F-2 O-1 P-5 T-2  | Noise level (idle operation):       | ca. 58 dB(A)                                           |
| Cutting capacity in sheets 80g/m²: | 6                    | Width x Depth x Height:             | 345 x 245 x 445 mm                                     |
| •                                  |                      | Weight:                             | 6,3 kg                                                 |
| Power consumption:                 | 160 W                |                                     | Danes Ctanles and names                                |
| Voltage / Frequency:               | 220-240 V / 50-60 Hz | Shredder material:                  | Paper, Staples and paper<br>clips, Credit card, CD/DVD |