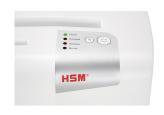

The automatic reverse eliminates paper jams and ensures a smooth operation.

The LED indicator shows the device's operating status: Power, Overload, Overheat, Bin full.