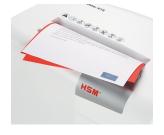

#### **Technical data**

| Order number:                      | 1046811              | Intake width:                       | 220 mm                                                 |
|------------------------------------|----------------------|-------------------------------------|--------------------------------------------------------|
| EAN                                | 4026631059589        | Container volume /                  | 20                                                     |
| Cutting type:                      | particle cut         | collecting:                         |                                                        |
| Cutting size:                      | 2 x 15 mm            | Collection volume in sheets (80 g): | 255                                                    |
| Security level (DIN 66399):        | E-2 F-2 O-1 P-5 T-2  | Noise level (idle operation):       | ca. 58 dB(A)                                           |
| Cutting capacity in sheets 80g/m²: | 6                    | Width x Depth x Height:             | 345 x 245 x 445 mm                                     |
| •                                  |                      | Weight:                             | 6,3 kg                                                 |
| Power consumption:                 | 160 W                |                                     | Danes Ctanles and names                                |
| Voltage / Frequency:               | 220-240 V / 50-60 Hz | Shredder material:                  | Paper, Staples and paper<br>clips, Credit card, CD/DVD |