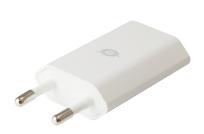

### **ALTHEA S1, 1-Port Slim USB Charger, White**

This USB charger is the ideal solution for charging most of your devices with a USB connection directly through a power socket. The USB charger can handle voltages from 110 to 240 volt AC and converts them automatically to the 5 volt DC that USB devices use. You can easily charge your USB devices without the need of a PC or notebook. Almost all devices which support charging through USB, like (smart) phones, navigation systems, MP3 players and digital cameras can now be charged easily.

### Highlights

- > Charge USB (5V) devices quickly thanks to high output (max. 1A)
- > Charge your USB device without the need of your PC or notebook
- > Small, compact and easy to take along