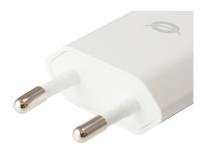

### **ALTHEA S1, 1-Port Slim USB Charger, White**

This USB charger is the ideal solution for charging most of your devices with a USB connection directly through a power socket. The USB charger can handle voltages from 110 to 240 volt AC and converts them automatically to the 5 volt DC that USB devices use. You can easily charge your USB devices without the need of a PC or notebook. Almost all devices which support charging through USB, like (smart) phones, navigation systems, MP3 players and digital cameras can now be charged easily.

### Highlights

- > Charge USB (5V) devices quickly thanks to high output (max. 1A)
- > Charge your USB device without the need of your PC or notebook
- > Small, compact and easy to take along