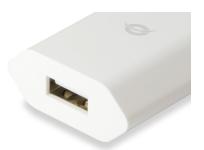

### **ALTHEA S1, 1-Port Slim USB Charger, White**

This USB charger is the ideal solution for charging most of your devices with a USB connection directly through a power socket. The USB charger can handle voltages from 110 to 240 volt AC and converts them automatically to the 5 volt DC that USB devices use. You can easily charge your USB devices without the need of a PC or notebook. Almost all devices which support charging through USB, like (smart) phones, navigation systems, MP3 players and digital cameras can now be charged easily.

### Highlights

- > Charge USB (5V) devices quickly thanks to high output (max. 1A)
- > Charge your USB device without the need of your PC or notebook
- > Small, compact and easy to take along