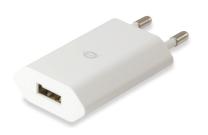

### **ALTHEA S1, 1-Port Slim USB Charger, White**

This USB charger is the ideal solution for charging most of your devices with a USB connection directly through a power socket. The USB charger can handle voltages from 110 to 240 volt AC and converts them automatically to the 5 volt DC that USB devices use. You can easily charge your USB devices without the need of a PC or notebook. Almost all devices which support charging through USB, like (smart) phones, navigation systems, MP3 players and digital cameras can now be charged easily.

### Highlights

- > Charge USB (5V) devices quickly thanks to high output (max. 1A)
- > Charge your USB device without the need of your PC or notebook
- > Small, compact and easy to take along