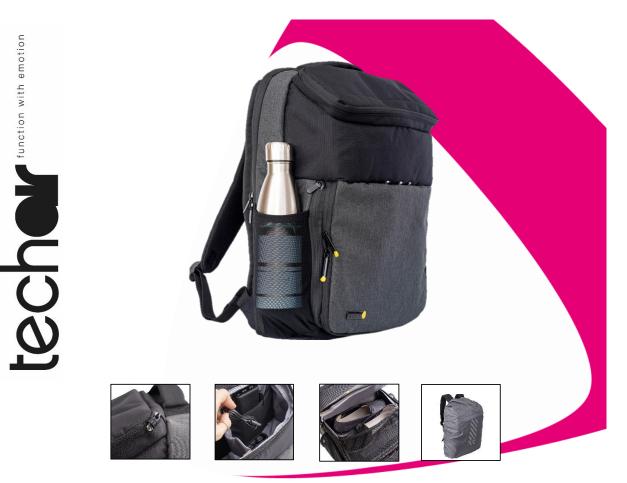

## The perfect backpack to make commuting easier. That's function with emotion.

Welcome to one of our newest products - specifically for commuters. We've tried to think of everything - a lightweight bag with waterproof rain cover, water bottle holders, a separate waterproof-lined compartment for shoes or gym kit and shallow pockets so you don't have to dig around for your stuff. The perfect bag to make commuting that little bit easier.

## **Key features**

Separate waterproof-lined compartment for shoes or gym kit. Pull out rain cover Mesh water bottle holders Shallow easy reach pockets with security zip feature Reflective tabs for improved night visibility. Lightweight