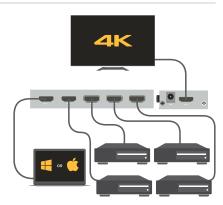

# Switch between 5 HDMI Sources:

This Alogic 5-Port HDMI video switch lets you share a single HDMI display with up to five HDMI enabled sources. The switch is compliant with HDMI 2.0 Specifications and support resolutions up to 4K + 60Hz

#### **Specifications**

- User Interface: Outputs: 1 x HDMI Inputs: 5 x HDMI
- Resolution: Maximum up to 3840x2160@60Hz
- Audio: 7.1 Surround Sound
- Indicators: LED Sources & Power
- Power: 5V/1A

 Physical Characteristics: Colour: Grey/Orange Metal Housing Dimensions: 123 (L) x 51(W) x 20(H) mm Net Weight: 154 gm