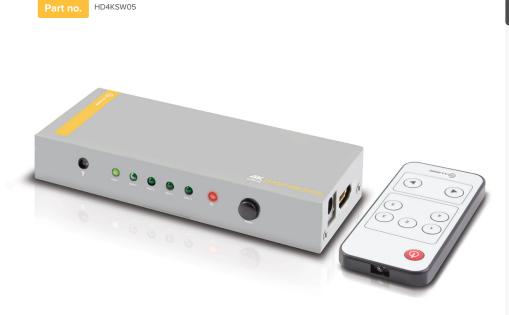

## 5 Port HDMI Switch With Remote

### IR Remote & Auto Switching

The switch comes included with a IR remote for easy switching between various video sources. It also supports auto switching to the latest device being connected. The in built switch button also enables manual switching when required.

| Features           |                                   |  |                           |
|--------------------|-----------------------------------|--|---------------------------|
| Ultra HD<br>4K     | Up to Ultra HD 4K<br>Video Output |  | Includes 1 x IR<br>Remote |
| <b>наті</b><br>2.0 | HDMI 2.0 & HDCP 2.2               |  |                           |
|                    |                                   |  |                           |