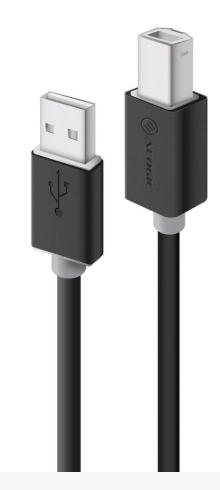

## **USB-A USB-B**

## Cable

Part no. USB2-XX-AB

| Part no    | Length |
|------------|--------|
| USB2-01-AB | 1m     |
| USB2-02-AB | 2m     |
| USB2-03-AB | 3m     |
| USB2-05-AB | 5m     |

# Connect USB Type B enabled peripherals

This ALOGIC USB 2.0 Type A to Type B Cable - Male to Male is mostly used to connect a USB Type B enabled peripheral such a Hard drive, Printer, Scanner, Docking Station etc to host computer through a USB port. The cable is also backwards compatible with USB 1.1 specifications.

#### **User Interface**

Input USB-A Male x 1
Output USB-B Male x 1