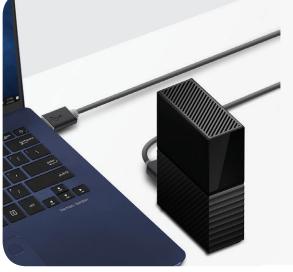

# Connect USB Type B enabled peripherals

This ALOGIC USB 2.0 Type A to Type B Cable - Male to Male is mostly used to connect a USB Type B enabled peripheral such a Hard drive, Printer, Scanner, Docking Station etc to host computer through a USB port. The cable is also backwards compatible with USB 1.1 specifications.