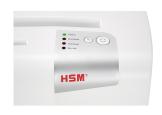

The automatic reverse eliminates paper jams and ensures a smooth operation.

The LED indicator shows the device's operating status: Power, Overload, Overheat, Bin full.