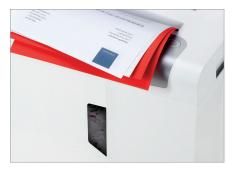

### HSM shredstar X10 document shredder

Professional data protection at the workplace. This convenient home office document shredder with particle cut and separate CD cutting unit shreds files and CDs/DVDs securely.

#### **Product information**

CDs and DVDs, credit cards and loyalty cards can be easily shredded through the separate CD cutting unit. In the separate CD waste container, the shredded material is separated and is...