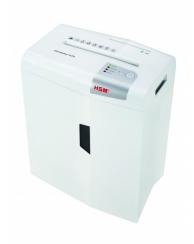

### HSM shredstar X10 document shredder

Professional data protection at the workplace. This convenient home office document shredder with particle cut and separate CD cutting unit shreds files and CDs/DVDs securely.

#### **Technical data**

| Order number:                      | 1045811              | Intake width:                       | 220 mm                                                 |
|------------------------------------|----------------------|-------------------------------------|--------------------------------------------------------|
| EAN                                | 4026631059572        | Container volume /                  | 20                                                     |
| Cutting type:                      | particle cut         | collecting:                         |                                                        |
| Cutting size:                      | 4,5 x 30 mm          | Collection volume in sheets (80 g): | 250                                                    |
| Security level (DIN 66399):        | E-2 F-1 O-1 P-4 T-2  | Noise level (idle operation):       | ca. 58 dB(A)                                           |
| Cutting capacity in sheets 80g/m²: | 10                   | Width x Depth x Height:             | 345 x 245 x 445 mm                                     |
| •                                  |                      | Weight:                             | 6,2 kg                                                 |
| Power consumption:                 | 160 W                | Chroddor material:                  | Daner Ctaples and namer                                |
| Voltage / Frequency:               | 220-240 V / 50-60 Hz | Shredder material:                  | Paper, Staples and paper<br>clips, Credit card, CD/DVD |