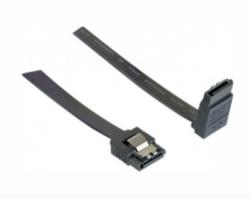

# SATA Straight Latch x1 Up Cable

#### **Features:**

**Connectors:** SATA **Signal:** Data

**Connector Type:** Female / Female

Connector A: 1 x SATA (Data) Female Lock
Connector B: 1 x SATA (Data) Female Up Lock

Type: Adapter Cable

▶ View Range