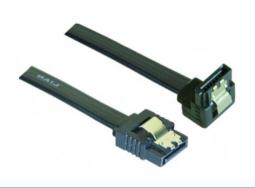

### SATA Straight Latch x1 Down Cable

#### Features:

| Connectors:     | SATA                             |
|-----------------|----------------------------------|
| Signal:         | Data                             |
| Connector Type: | Female / Female                  |
| Connector A:    | 1 x SATA (Data) Female Lock      |
| Connector B:    | 1 x SATA (Data) Female Down Lock |
| Type:           | Adapter Cable                    |
|                 |                                  |