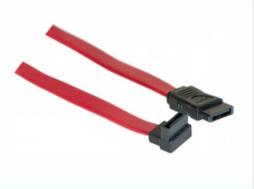

### SATA Cable with 1 Angled Up Connector

#### Features:

| Connectors:     |  |
|-----------------|--|
| Signal:         |  |
| Connector Type: |  |
| Connector A:    |  |
| Connector B:    |  |
| Type:           |  |

SATA Data Female / Female 1 x SATA (Data) Female 1 x SATA (Data) Female Up Adapter Cable