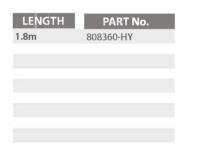

### H ProConnect<sup>®</sup>

# EU Power Cable CEE 7/7 to C15

## POWER

Lite<sup>®</sup> Power



#### Features:

| Connectors:               | IEC C15 Standard PC Power Cable |
|---------------------------|---------------------------------|
| <b>Connector Plating:</b> | Nickel                          |
| Current:                  | 10 A                            |
| NF Certified:             | Yes                             |
|                           |                                 |

View Range





Need Help? Speak to a Hypertec Connectivity Expert. 01488 686 844 proconnect@hypertec.co.uk

#### **ProConnectLite**®

All Hypertec ProConnectLite<sup>®</sup> products come with Lifetime Warranty and Free UK, Pre and Post Sale Technical Support. Our team of Connectivity Experts are also on hand to help assist with any Cabling and Connectivity requirements, please email proconnect@hypertec.co.uk.