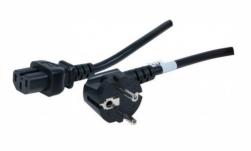

# EU Power Cable CEE 7/7 to C15

#### Features:

| Connectors:               | IEC C15 Standard PC Power Cable |
|---------------------------|---------------------------------|
| <b>Connector Plating:</b> | Nickel                          |
| Current:                  | 10 A                            |
| NF Certified:             | Yes                             |
|                           |                                 |