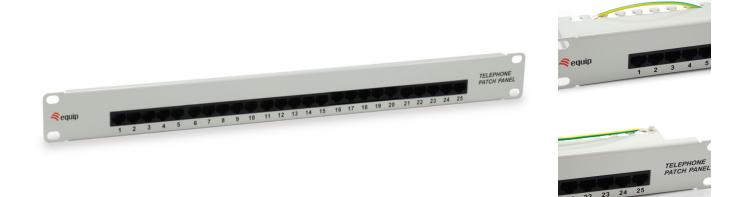

## 125296 25-Port Cat.3 RJ45 ISDN Patch Panel, Light Grey

**Product Images** 

## **Short Description**

- 1.19",1U
- 2. Unshielded
- 3. 25 Ports x Cat.3 RJ45
- 4. ISO/IEC 11801, EN 50173
- 5. IDC T568A/T568B Color Coded
- 6. Telephone distribution panel
- 7. Dual IDC (LSA and 110) compatible
- 8. Color: Light Grey (RAL 7035)

1

The equip® ISDN Patch Panel is a 19"1U telephone distribution unit integrating cable management system for better routing and strain relief requirements, suitable for both LSA and 110 standards. Moreover, each port is marked with port number for recognition