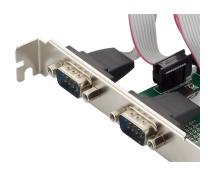

## **PCI Express Card 2-Port Serial**

This PCI Express Card is designed to add 2 serial ports to your PCI Express-capable desktop computer. Ideal for connecting to your printer, ISDN terminal and other serial port devices.

#### General

2 x serial (RS-232) ports

**Physical Specifications** 

Length (in mm)

78

Width (in mm)

59

Height (in mm)