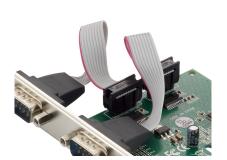

## **PCI Express Card 2-Port Serial**

This PCI Express Card is designed to add 2 serial ports to your PCI Express-capable desktop computer. Ideal for connecting to your printer, ISDN terminal and other serial port devices.

#### General

2 x serial (RS-232) ports

**Physical Specifications** 

Length (in mm)

78

Width (in mm)

59

Height (in mm)