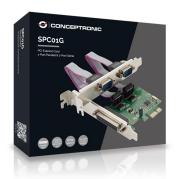

# PCI Express Card 1-Port Parallel & 2-Port Serial

This PCI Express Card is designed to add 2 serial ports and 1 parallel port to your PCI Express-capable desktop computer. Ideal for connecting to your printer, ISDN terminal and other serial port devices.

## Highlights

- > Add 2 serial and 1 parallel ports to your desktop computer
- > Compliant with PCI Express base specification revision 1.1
- > Single-lane PCI Express with throughput up to 2.5Gbps
- > Built-in SPP, PS/2, EPP, ECP compatibles with IEEE1284 Printing Protocol

#### General

2 x serial (RS-232) ports 1 x parallel port

# Package content

- > SPC01G
- > Multilingual quick installation guide
- > Resource CD
- > Low profile bracket

Tuesday, April 16, 2019 Page 2 of 3