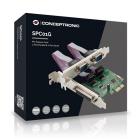

# PCI Express Card 1-Port Parallel & 2-Port Serial

This PCI Express Card is designed to add 2 serial ports and 1 parallel port to your PCI Express-capable desktop computer. Ideal for connecting to your printer, ISDN terminal and other serial port devices.

## Highlights

- > Add 2 serial and 1 parallel ports to your desktop computer
- > Compliant with PCI Express base specification revision 1.1
- > Single-lane PCI Express with throughput up to 2.5Gbps
- > Built-in SPP, PS/2, EPP, ECP compatibles with IEEE1284 Printing Protocol

#### General

2 x serial (RS-232) ports 1 x parallel port

# Package content

- > SPC01G
- > Multilingual quick installation guide
- > Resource CD
- > Low profile bracket

Tuesday, April 16, 2019 Page 2 of 3