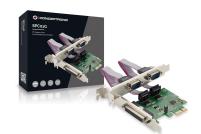

# PCI Express Card 1-Port Parallel & 2-Port Serial

This PCI Express Card is designed to add 2 serial ports and 1 parallel port to your PCI Express-capable desktop computer. Ideal for connecting to your printer, ISDN terminal and other serial port devices.

## Highlights

- > Add 2 serial and 1 parallel ports to your desktop computer
- > Compliant with PCI Express base specification revision 1.1
- > Single-lane PCI Express with throughput up to 2.5Gbps
- > Built-in SPP, PS/2, EPP, ECP compatibles with IEEE1284 Printing Protocol

#### General

2 x serial (RS-232) ports 1 x parallel port