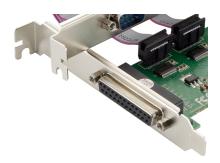

# PCI Express Card 1-Port Parallel & 2-Port Serial

This PCI Express Card is designed to add 2 serial ports and 1 parallel port to your PCI Express-capable desktop computer. Ideal for connecting to your printer, ISDN terminal and other serial port devices.

## Highlights

- > Add 2 serial and 1 parallel ports to your desktop computer
- > Compliant with PCI Express base specification revision 1.1
- > Single-lane PCI Express with throughput up to 2.5Gbps
- > Built-in SPP, PS/2, EPP, ECP compatibles with IEEE1284 Printing Protocol

#### General

2 x serial (RS-232) ports 1 x parallel port