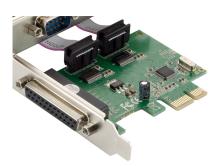

# PCI Express Card 1-Port Parallel & 2-Port Serial

This PCI Express Card is designed to add 2 serial ports and 1 parallel port to your PCI Express-capable desktop computer. Ideal for connecting to your printer, ISDN terminal and other serial port devices.

## Highlights

- > Add 2 serial and 1 parallel ports to your desktop computer
- > Compliant with PCI Express base specification revision 1.1
- > Single-lane PCI Express with throughput up to 2.5Gbps
- > Built-in SPP, PS/2, EPP, ECP compatibles with IEEE1284 Printing Protocol

#### General

2 x serial (RS-232) ports 1 x parallel port