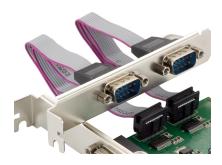

# PCI Express Card 1-Port Parallel & 2-Port Serial

This PCI Express Card is designed to add 2 serial ports and 1 parallel port to your PCI Express-capable desktop computer. Ideal for connecting to your printer, ISDN terminal and other serial port devices.

## Highlights

- > Add 2 serial and 1 parallel ports to your desktop computer
- > Compliant with PCI Express base specification revision 1.1
- > Single-lane PCI Express with throughput up to 2.5Gbps
- > Built-in SPP, PS/2, EPP, ECP compatibles with IEEE1284 Printing Protocol

#### General

2 x serial (RS-232) ports 1 x parallel port