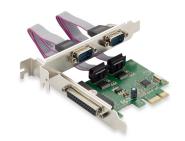

# PCI Express Card 1-Port Parallel & 2-Port Serial

This PCI Express Card is designed to add 2 serial ports and 1 parallel port to your PCI Express-capable desktop computer. Ideal for connecting to your printer, ISDN terminal and other serial port devices.

## Highlights

- > Add 2 serial and 1 parallel ports to your desktop computer
- > Compliant with PCI Express base specification revision 1.1
- > Single-lane PCI Express with throughput up to 2.5Gbps
- > Built-in SPP, PS/2, EPP, ECP compatibles with IEEE1284 Printing Protocol

#### General

2 x serial (RS-232) ports 1 x parallel port