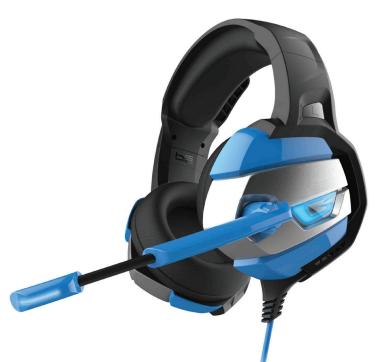

# **Xtream G2**Stereo USB Gaming Headset with Microphone

Stereo Sound

Comfortable Fit & Wear

Built-in Noise Cancelling Microphone

Volume Control

LED Lighting

#### Stereo Sound

The Xtream G2 has a built-in soundcard, allowing direct plug-and-play with a simple USB connection and eliminating the need for separate audio and microphone connection. The speakers' 50mm drivers deliverclear and crisp stereo sound for your gaming experience.

#### ■ Comfortable Fit & Wear

The earcups and headband are adjustable to ensure the perfect fit, while the custom padding provides a soft comfortable cushion.

# **■ Built-in Noise Cancelling Microphone**

The built-in microphone is omnidirectional which picks up sound with reliability and is flexble which allows you to adjust the position for optimal performance. The built-in noise cancelling technology helps filtering out unwanted noises from the background, delivering your voice in the most clear and precise manner.

### **■ Volume Control**

With the conveniently located media control, you can adjust the volume and mute the microphone easily at the tip of your fingertips.

## **■ LED lighting**

The LED lighting design provides a unique look and aura to the overall design of the headset.