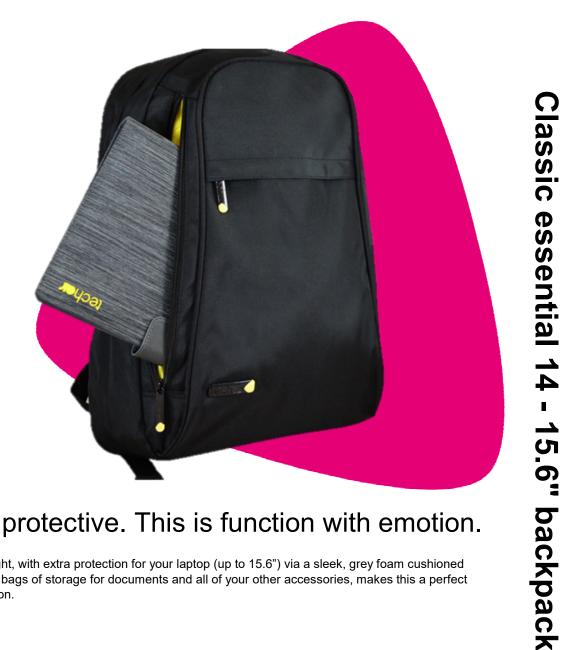

## Simple and protective. This is function with emotion.

Simple, classic & lightweight, with extra protection for your laptop (up to 15.6") via a sleek, grey foam cushioned compartment. All this plus bags of storage for documents and all of your other accessories, makes this a perfect way to function with emotion.