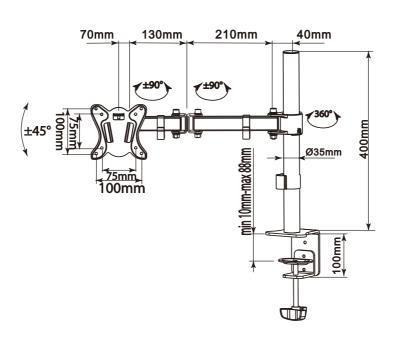

#### **I** Drawing

# **I** Specification

| Material                  | Steel, Aluminum, Plastic           |
|---------------------------|------------------------------------|
| Surface Finished          | Powder Coating                     |
| Color                     | Black                              |
| Dimension                 | 116x490x550mm/110X450X500mm        |
| Installation              | Grommet, Clamp                     |
| Suggested Screen Size     | 13" - 27"                          |
| Support Curved TV         | No                                 |
| Screen Q'ty               | 1                                  |
| Load Capacity             | 8KG                                |
| VESA Mount Standard       | 75x75, 100x100                     |
| Tilt Range                | +45° ~ -45°                        |
| Swivel Range              | +90° ~ -90°                        |
| Screen Rotation           | +180° ~ -180°                      |
| Arm Full Extension        | 428mm/450mm                        |
| Pole Height               | 450mm/400mm                        |
| Suggest Desktop Thickness | Clamp: Max.88mm, Grommet: Max.75mm |
| Cable Management          | Yes                                |