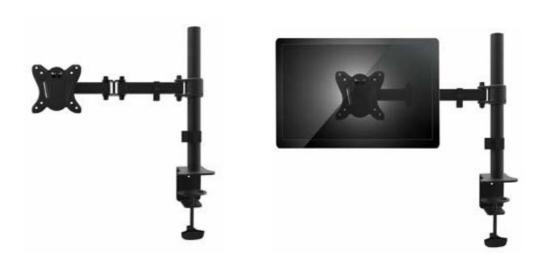

#### **I** Overview

The equip® Monitor Desk Mount Bracket is a compact but sturdy product that ensures a reliable installation of your LCD/LED monitor. Follow the graphic guide included in the package, you can install your monitor on your own with ease.