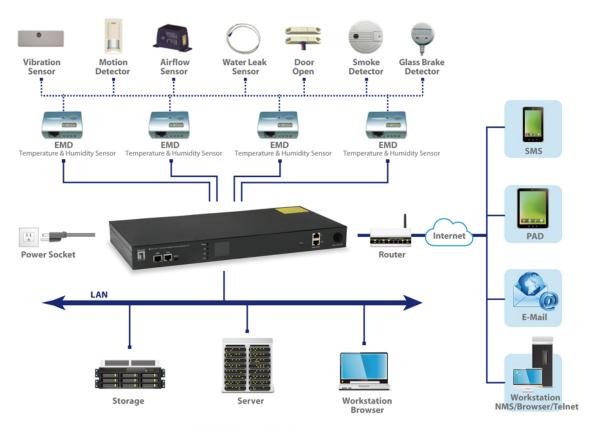

RADIUS
- Power protection: overvoltage / overcurrent

# **Specifications**

#### **System Specifications**

#### Port:

12 x IEC 320 C13 (IPS-1201E) 12 x NEMA 5-15R (IPS-1201A)

# Button/Knob:

Reset Button

#### Power Input:

200-240V AC (IPS-1201E) 100-125V AC (IPS-1201A)

#### Power Output:

Max. Load: 16A

IEC 320 C13: 10A Each unit NEMA 5-15R: 15A Each Unit

Display: LCD Display

## Circuit Breaker:

16A

www.level1.com Page 1 of 3

### **Environment**

# Operating Temperature (°C):

Operating: 0°C-50°C Storage: -40°C to 65°C

### Operating Humidity (Non-condensing):

Operating: 20-80 % Storage: 5-95 %

# **Physical Specifications**

### Dimensions (W x D x H mm):

431.6 x 200 x 42 mm

# **Approval and Compliance**

#### EMI/EMS:

FCC (Class A)

### Safety:

CE, LVD

## **Diagram**



Up to 12 Server/Device

# **Order Information**

IPS-1201E: 200-240V AC IPS-1201A: 100-125V AC

www.level1.com Page 2 of 3

# **Package Contents**

IPS-1201E Power Cord Quick Installation Guide Resource CD (User Manual, QIG)

No liability or responsibility for any errors or omissions in the content. Specifications are subject to change without notice. All mentioned brand names are registered trademarks and property of their owners. Copyright © Digital Data Communications GmbH, Germany. All Rights Reserved.

www.level1.com Page 3 of 3