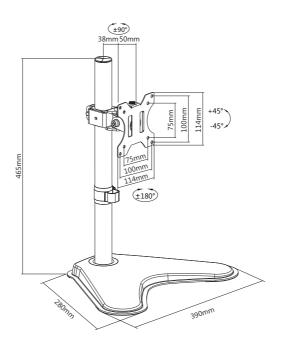

#### **I** Drawing

### **I** Specification

| Material                 | Steel          |
|--------------------------|----------------|
| Surface Finished         | Powder Coating |
| Color                    | Black          |
| Dimension                | 390x280x465mm  |
| Suggested Screen Size    | 13" - 32"      |
| Support Curved Monitor   | No             |
| Load Capacity            | 8KG            |
| VESA Mount Standard      | 75x75, 100x100 |
| Screen Quantity          | 1              |
| Tilt Range               | +45° ~ -45°    |
| Swivel Range             | +45° ~ -45°    |
| Screen Rotation          | +180° ~ -180°  |
| Pole Height              | 465mm          |
| Quick Release VESA Plate | Yes            |
| Installation             | Freestanding   |
| Anti-Theft               | No             |
| Cable Management         | Yes            |