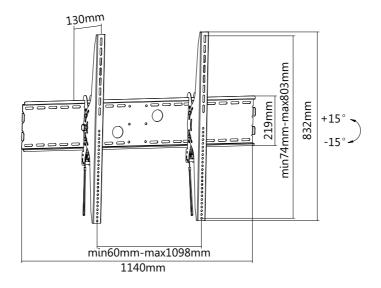

## **I** Drawing

### **I** Specification

| Incation              |                                                                                             |
|-----------------------|---------------------------------------------------------------------------------------------|
| Material              | Steel                                                                                       |
| Surface Finished      | Powder Coating                                                                              |
| Color                 | Black                                                                                       |
| Dimension             | 1140x832x130mm                                                                              |
| Panel Type            | Detachable Panel                                                                            |
| Suggested Screen Size | 60" - 100"                                                                                  |
| Support Curved TV     | Yes                                                                                         |
| Load Capacity         | 100KG                                                                                       |
| VESA Mount Standard   | 200x200, 300x300, 400x200, 400x400, 600x400, 800x400, 800x600, 1000x400, 1000x600, 1000x800 |
| Max. VESA             | 1098x807mm                                                                                  |
| Mounting Hole Pattern | Universal                                                                                   |
| Distance to Wall      | 130mm                                                                                       |
| Screen Freely Tilting | No                                                                                          |
| Tilt Range            | -15° ~ +15°                                                                                 |
| Installation          | Single Stud                                                                                 |
| Wall Plate Type       | Fixed Wall Plate                                                                            |
| Anti-Theft            | No                                                                                          |
| Cable Management      | No                                                                                          |