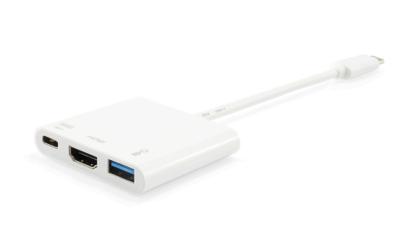

# vww.equip-info.net

USB Type C to HDMI Female /USB Female/PD Adapter

133461

The equip® USB Type C to HDMI adapter lets you connect your laptop or MacBook with USB Type-C to a HDMI display. The video adapter features USB Power Delivery, which enables you to provide power to your laptop while you're outputting video to a HDMI display.

### **I** Specification

| Connector.1  | USB Type C Male   |
|--------------|-------------------|
| Connector.2  | HDMI Female       |
| Connector.3  | USB Type A Female |
| Connector.4  | USB Type C Female |
| Cable length | 15CM              |
| Material     | Plastic           |