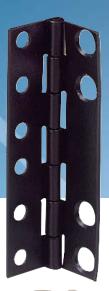

Patch Panel Hinge Kits

## Access the back of your patch panels.

## **FEATURES**

- » Constructed of 16-gauge steel.
- » Use with any rackmount panel for easy and quick access.
- » The black steel hinge mounts between one end of your patch panel and a standard EIA rail. The other end of the patch panel mounts to the opposite rail.
- » For convenient maintenance or modifications, just unscrew the patch panel mounted to the rail and swing it out.
- » Choose from 1U to 4U hinges.
- » Guaranteed for life!

## TECH SPECS

RoHS — Yes Size — RMT011: 1.75" (1U) H; RMT012: 3.5" (2U) H; RMT013: 4.25" (3U) H; RMT014: 7" (4U) H

Item Code

 Patch Panel Hinge Kits

 1U
 RMT011

 2U
 RMT012

 3U
 RMT013

 4U
 RMT014