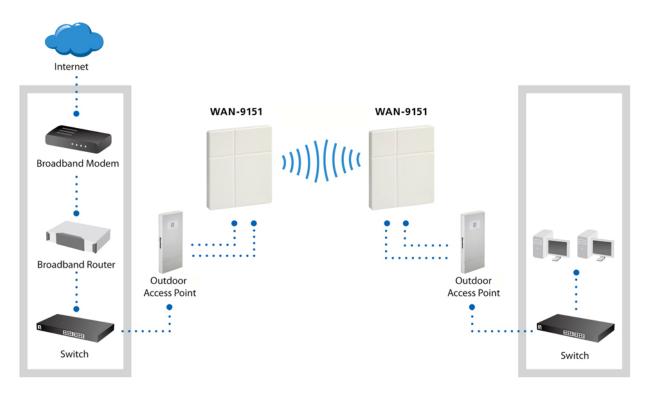

s**

- Provides 15dBi directional operation
- Directional operation provides extended point to point coverage
- For IEEE 802.11a/n Wireless applications in 5 GHz frequency range
- Dual-Polarization to avoid interference
- Low wind loading

### **Specifications**

#### **System Specifications**

Connectors and Cabling: 2 x N Female

Impedance (Ohms): 50 Ohms

HPBW / Horizontal: 22°

HPBW / Vertical: 15°

VSWR: ? 2.0

Polarization: Liner Vertical and Horizontal (±90°)

#### Wireless

Frequency Band: 5.1~5.9 GHz

#### Performance

#### Return Loss:

? -10

#### Environment

Temperature (°C): -30? ~ +60?

Humidity (Non-condensing): 95%@55?

#### Physical Specifications

Dimensions (W x D x H mm): 162.5\*137.5\*16 mm

Weight (g): 208 g

#### Reliability

Survival Wind Speed: 50 m/s

# Diagram



# **Order Information**

WAN-9151

## **Package Contents**

WAN-9151 Pole Mount Kit Quick Installation Guide

# **Optional Accessory**



ANC-4130 3m 400 Series N Plug to N Jack Antenna Cable



ANC-4160 6m 400 Series N Plug to N Jack Antenna Cable

No liability or responsibility for any errors or omissions in the content.

Specifications are subject to change without notice. All mentioned brand names are registered trademarks and property of their owners. Copyright © Digital Data Communications GmbH, Germany. All Rights Reserved.