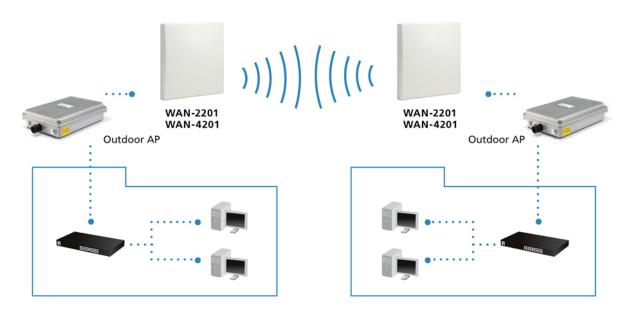

r harsh conditions.

#### **Key Features**

- Provides 20dBi directional operation
- Directional operation provides extended point to point coverage
- For IEEE 802.11a/n Wireless applications in 5 GHz frequency range
- Low wind loading
- -40°C to 70°C operating temperature range

#### **Specifications**

**System Specifications** 

Connectors and Cabling: N Female

Impedance (Ohms): 50 Ohms

HPBW / Horizontal: 15.9°

HPBW / Vertical: 14.9°

VSWR: ? 2.0

Polarization: Vertical

#### Wireless

Frequency Band: 5.1~5.835GHz

Performance

# Return Loss: ? -10

#### Environment

Temperature (°C): -30? ~ +60?

Humidity (Non-condensing): 95%@55?

#### **Physical Specifications**

Dimensions (W x D x H mm): 330\*295\*35 mm

Weight (g): 1044 g

Reliability

Survival Wind Speed: 50 m/s

### Diagram



#### **Order Information**

WAN-4201

#### Package Contents

WAN-4201 Pole Mount Kit Quick Installation Guide

#### **Optional Accessory**



ANC-4130 3m 400 Series N Plug to N Jack Antenna Cable



ANC-4160 6m 400 Series N Plug to N Jack Antenna Cable

No liability or responsibility for any errors or omissions in the content.

All mentioned brand names are registered trademarks and property of their owners. Copyright © Digital Data Communications GmbH, Germany. All Rights Reserved.