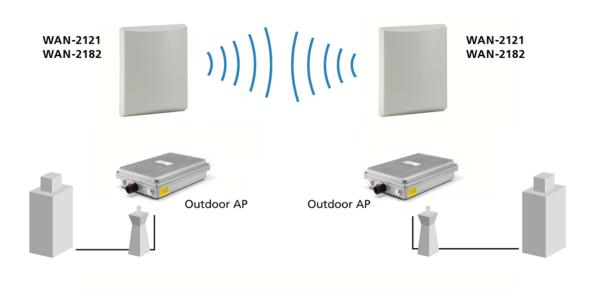

ctional operation
- Directional operation provides extended point to point coverage
- For IEEE 802.11b/g/n/ac Wireless applications in 2.4GHz frequency range
- Low wind loading
- -40°C to 70°C operating temperature range

### **Specifications**

### **System Specifications**

Connectors and Cabling:

N Female

Impedance (Ohms):

50 Ohms

HPBW / Horizontal:

25.8°

HPBW / Vertical:

20.7°

VSWR:

? 2.0

Polarization:

Vertical

#### Wireless

Frequency Band:

2.4GHz

#### **Performance**

www.level1.com Page 1 of 3

#### Return Loss:

? -10

### **Environment**

Temperature (°C):

-30? ~ +60?

Humidity (Non-condensing):

95% @ 55°C

### **Physical Specifications**

Dimensions (W x D x H mm):

330\*295\*35 mm

Weight (g):

1044g

### Reliability

Survival Wind Speed:

50m/s

## **Diagram**



### **Order Information**

WAN-2182

## **Package Contents**

WAN-2182 Pole Mount Kit Quick Installation Guide

www.level1.com Page 2 of 3

## **Optional Accessory**



#### **ANC-4130**

3m 400 Series N Plug to N Jack Antenna Cable



### **ANC-4160**

6m 400 Series N Plug to N Jack Antenna Cable

www.level1.com Page 3 of 3