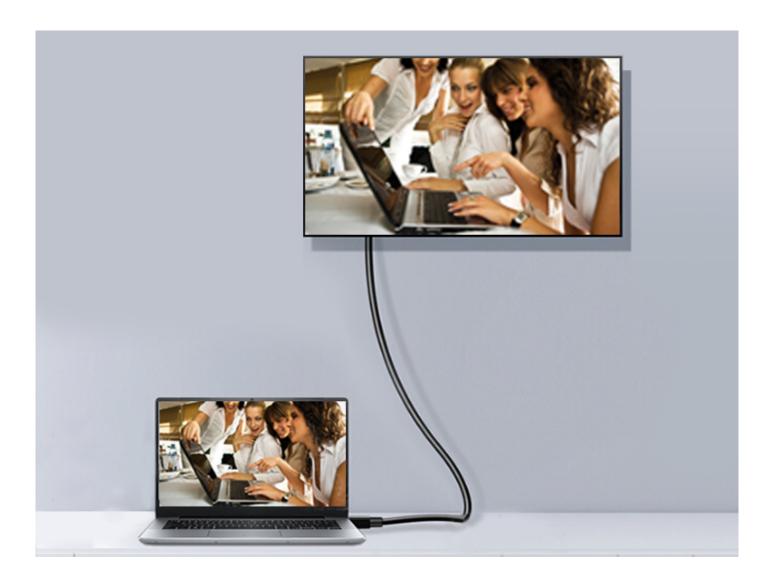

#### **Description**

The equip® DisplayPort Cable is a new generation digital audio and video cable, designed primarily for connections between computer and its display monitor, or a computer and a home-theater system. Intended to replace VGA, DVI and HDMI cables, it provides optimal resolution up to 3840 x 2160, color