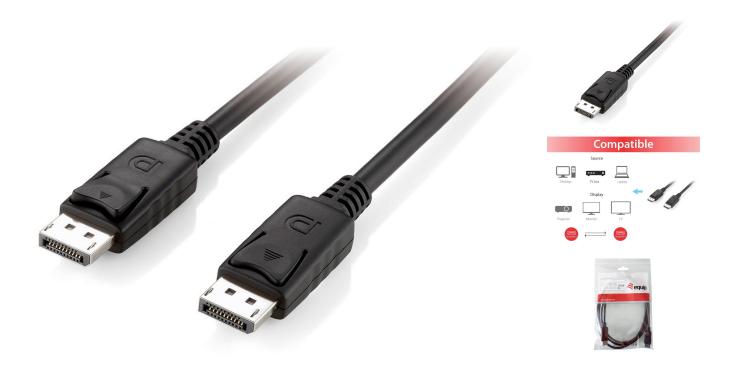

# 119331 DisplayPort 1.2 Cable, 1.0m

### **Short Description**

- 1. DisplayPort Male to Male
- 2. Supports video resolutions up to 4K/60Hz
- 3. Transmission of audio and video signals
- 4. Data Transfer rate up to 21.6 Gbps
- 5. Nickel Plated
- 6. Jacket: PVC
- 7. Resolution up to below (depending on the system and the connected hardware)

4k: 3840 x 2160 @ 60 Hz. 2k: 2560 x 1440 @ 165 Hz. 1080P: 1920 x 1200 @ 240 Hz.

#### **Description**

The equip® DisplayPort Cable is a new generation digital audio and video cable, designed primarily for connections between computer and its display monitor, or a computer and a home-theater system. Intended to replace VGA, DVI and HDMI cables, it provides optimal resolution up to 3840 x 2160, color

### **Additional Information**

Approval and compliance RoHS

Conductor material CCS
Jacket material PVC
Product weight (kg) 0,071
Cable length 1m
Color Black

EAN 4015867153093

Model Number 119331
Package contents 119331
Cable Length 1.0m

Connector 1 DisplayPort, male
Connector 2 DisplayPort, male
Dimensions (W x D x H) 44 x 13 x 1000 mm