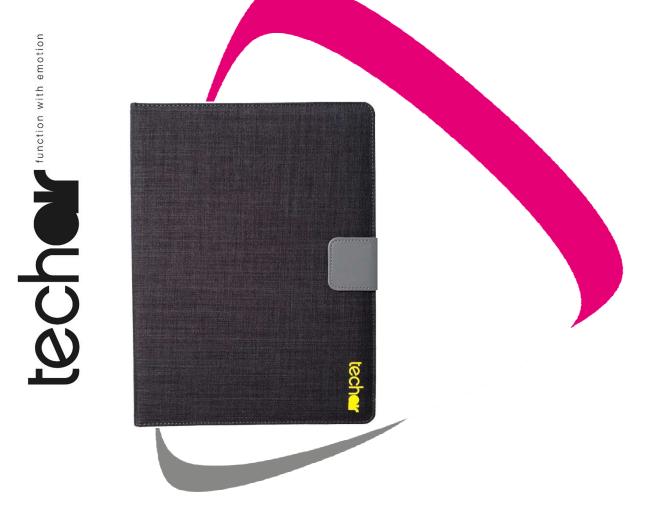

Funky textures...let's challenge convention. This is function with emotion.

With a funky outer and soft touch lining (feels soft doesn't it) this nifty universal folio is just perfect for most 10 - 11" tablets – protection, multiple viewing angles and classic good looks. Oh and a lifetime warranty. Now that's function with emotion.

## **Key features**

Magnetic closure

Multiple viewing angles

Soft touch lining

Need more information? http://www.techair.co.uk/taxut041v3.html

Technical spec

Partcode: TAXUT041v3
Colour: Black
Number of compartments: N/A
Number of pockets: N/A