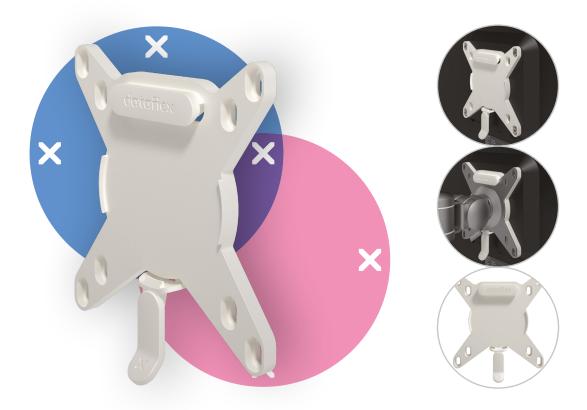

## Viewmate quick release mount - option 990

This practical VESA quick-release mount makes it faster and easier to install or swap around monitors. Being a single part made of nylon, it's incredibly strong and just as easy to completely recycle!

- Fast and easy installation
- Completely recyclable
- Exclusively compatible with Viewmate monitor arms
- To be mounted on a monitor arm (not included)
- Attaches to a VESA MIS-D 75 x 75/100 x 100 mm mount on any compatible monitor
- VESA bolts and tool included
- Always consider the max. monitor size and weight supported by your monitor arm