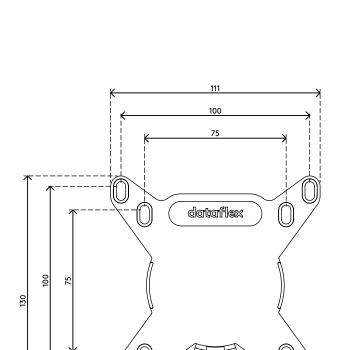

- Fast and easy installation
- Completely recyclable
- Exclusively compatible with Viewmate monitor arms
- To be mounted on a monitor arm (not included)
- Attaches to a VESA MIS-D 75 x 75/100 x 100 mm mount on any compatible monitor
- VESA bolts and tool included
- Always consider the max. monitor size and weight supported by your monitor arm

## viewmate

75 x 75/00 x 100

Viewmate quick release mount - option 990

52.990

155 x 120 x 20 mm

1 pcs

white

0,10 kg