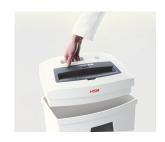

To empty the waste container, the housing top can be easily removed – a practical, recessed grip facilitates handling.

## High level of user safety

User safety is paramount. A slight pressure on the safety element immediately stops the paper feed and prevents unintentional entry into the machine.