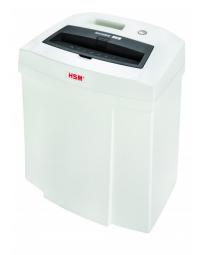

# **HSM SECURIO C14 document shredder**

Space-saving, quiet and reliable: the shredder for your home office. No power use in stand-by, has a high degree of user safety – and all of this in a great, modern design.

## **Technical data**

| Order number:                      | 2250811                 | Intake width:                  | 225 mm                                      |
|------------------------------------|-------------------------|--------------------------------|---------------------------------------------|
| EAN                                | 4026631055307           | Container volume / collecting: | 20                                          |
| Cutting type:                      | strip cut               |                                |                                             |
| Cutting size:                      | 3,9 mm                  | Noise level (idle operation):  | ca. 55 - 60 dB(A)                           |
| Security level (DIN 66399):        | E-2 P-2 T-2             | Width x Depth x Height:        | 366 x 258 x 405 mm                          |
| Cutting capacity in sheets 80g/m²: | 10 - 12                 | Weight:                        | 4 kg                                        |
|                                    |                         | Shredder material:             | Paper, Staples and paper clips, Credit card |
| Power consumption:                 | 160 W                   |                                | clips, credit card                          |
| Voltage / Frequency:               | 220-240 V / 50 Hz/60 Hz |                                |                                             |