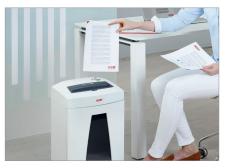

Automatic start/stop

The operation is very easy: the device starts automatically when fed paper and automatically stops after shredding is complete.