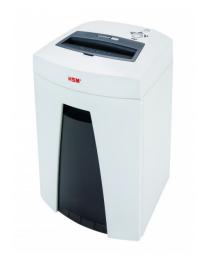

## HSM SECURIO C18 document shredder

Compact, functional and convenient. With cutting rollers made from hardened steel and a pressure-sensitive safety element. The quiet document shredder with a removable waste container – for demanding users in the private sector or small office.

## **Product information**

The hardened steel cutting rollers with a lifetime warranty can easily cope with staples and paper clips and guarantee durability.

The waste container can be easily removed and emptied.