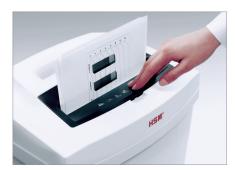

The paper feed with overload protection reduces paper jams and sustains the high throughput of paper.

High level of user safety

User safety is paramount. A slight pressure on the safety element immediately stops the paper feed and prevents unintentional entry into the machine.