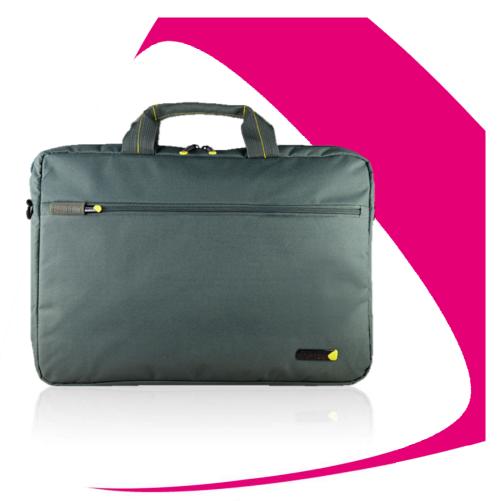

## Slim and compact 11.6" for Laptops and Chromebooks. This is function with emotion

Stay light, stay ready with this sleek toploader in a cool grey finish. With foam protection for your laptop or Chromebook (up to 11.6"), a zipped front pocket for documents and accessories, an adjustable shoulder strap, and a lifetime warranty, you'll easily function with emotion.

Classic essential 10 - 11.6" shoulder bag