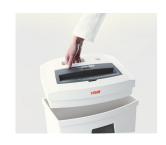

# High level of user safety

User safety is paramount. A slight pressure on the safety element immediately stops the paper feed and prevents unintentional entry into the machine.