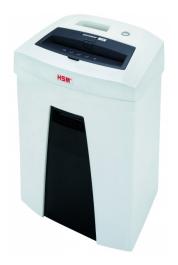

## **HSM SECURIO C16 document shredder**

Small, sleek and secure. A great shredder for private use or in a small office. With cutting rollers made from hardened steel and a pressure-sensitive safety element.

## **Technical data**

| Order number:                         | 1902811                 | Intake width:                       | 225 mm                                         |
|---------------------------------------|-------------------------|-------------------------------------|------------------------------------------------|
| EAN                                   | 4026631036849           | Container volume /                  | 25                                             |
| Cutting type:                         | particle cut            | collecting:                         |                                                |
| Cutting size:                         | 4 x 25 mm               | Collection volume in sheets (80 g): | 230                                            |
| Security level (DIN 66399):           | E-3 F-1 P-4 T-4         | Noise level (idle operation):       | ca. 55 - 60 dB(A)                              |
| Cutting capacity in<br>sheets 80g/m²: | 6 - 7                   | Width x Depth x Height:             | 366 x 258 x 455 mm                             |
|                                       |                         | Weight:                             | 4,5 kg                                         |
| Power consumption:                    | 185 W                   | Shored day we at a winds            | , 0                                            |
| Voltage / Frequency:                  | 220-240 V / 50 Hz/60 Hz | Shredder material:                  | Paper, Staples and paper<br>clips, Credit card |