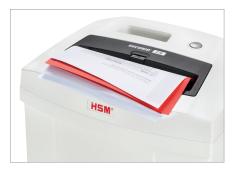

# Anti-paper jam function

The paper feed with overload protection reduces paper jams and sustains the high throughput of paper.

# High level of user safety

User safety is paramount. A slight pressure on the safety element immediately stops the paper feed and prevents unintentional entry into the machine.