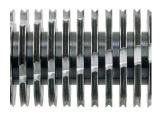

## **Technical data**

| Order number:                         | 1902811                 | Intake width:                       | 225 mm                                         |
|---------------------------------------|-------------------------|-------------------------------------|------------------------------------------------|
| EAN                                   | 4026631036849           | Container volume /                  | 25                                             |
| Cutting type:                         | particle cut            | collecting:                         |                                                |
| Cutting size:                         | 4 x 25 mm               | Collection volume in sheets (80 g): | 230                                            |
| Security level (DIN 66399):           | E-3 F-1 P-4 T-4         | Noise level (idle operation):       | ca. 55 - 60 dB(A)                              |
| Cutting capacity in<br>sheets 80g/m²: | 6 - 7                   | Width x Depth x Height:             | 366 x 258 x 455 mm                             |
|                                       |                         | Weight:                             | 4,5 kg                                         |
| Power consumption:                    | 185 W                   | Shored day we at a winds            | , 0                                            |
| Voltage / Frequency:                  | 220-240 V / 50 Hz/60 Hz | Shredder material:                  | Paper, Staples and paper<br>clips, Credit card |