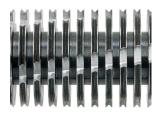

# Anti-paper jam function

The paper feed with overload protection reduces paper jams and sustains the high throughput of paper.