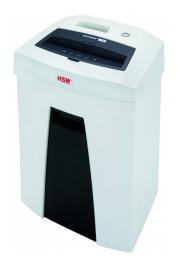

## **HSM SECURIO C16 document shredder**

Small, sleek and secure. A great shredder for private use or in a small office. With cutting rollers made from hardened steel and a pressure-sensitive safety element.

# **Technical data**

| Order number:                                   | 1901811                 | Intake width:                       | 225 mm                                      |
|-------------------------------------------------|-------------------------|-------------------------------------|---------------------------------------------|
| EAN                                             | 4026631038256           | Container volume /                  | 25 l                                        |
| Cutting type:                                   | strip cut               | collecting:                         |                                             |
| Cutting size:                                   | 5,8 mm                  | Collection volume in sheets (80 g): | 165                                         |
| Security level (DIN 66399):                     | E-2 P-2 T-2             | Noise level (idle operation):       | ca. 55 - 60 dB(A)                           |
| Cutting capacity in sheets 80g/m <sup>2</sup> : | 15 - 17                 | Width x Depth x Height:             | 366 x 258 x 455 mm                          |
|                                                 |                         | Weight:                             | 4 kg                                        |
| Power consumption:                              | 185 W                   | Character and a large               | Daniel Charles and according                |
| Voltage / Frequency:                            | 220-240 V / 50 Hz/60 Hz | Shredder material:                  | Paper, Staples and paper clips, Credit card |