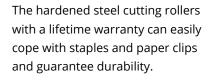

# Anti-paper jam function

The paper feed with overload protection reduces paper jams and sustains the high throughput of paper.