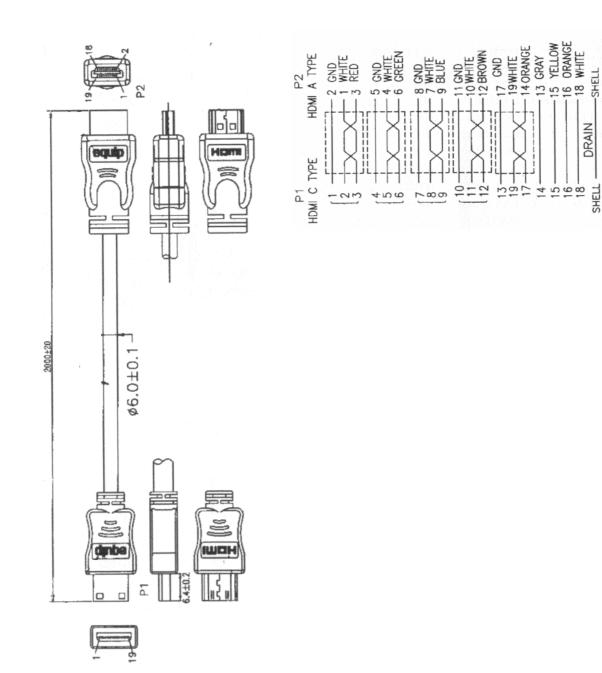

#### **Specification**

| Connectors    | 1 x HDMI A Type Male<br>1 x HDMI C Type Male |  |  |
|---------------|----------------------------------------------|--|--|
| Gauge         | 30AWG                                        |  |  |
| Cable Length  | 2m                                           |  |  |
| Transfer Rate | Up to 10.2 Gbps (340MHz)                     |  |  |
| Packing       | Zip bag                                      |  |  |